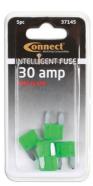

## LED Mini Blade Fuses 30A 5pc

A pack of 30 amp LED mini blade fuses. The patented construction design of intelligent fuses are manufactured and tested to the strict OEM requirements and SAE standards for automotive use. With the built-in LED indicator, a blown fuse can be quickly and easily identified and replaced. Intelligent fuses can replace traditional car fuses without the need of any modification and will provide the same performance.

## **Additional Information**

- 30 amp patented single bi-directional LED mini blade fuses.
- · Housing material: PA66 thermoplastic; fuse: zinc alloy.
- Voltage rating: 32V DC max. Interrupting rating: 1000A @ 32V DC.
- Conforms to SAE J2077 & ISO 8820-3. RoHS & REACH compliant.
- Larger 25pc pack available, Part No. 37175. Included in assortment of mini LED blade fuses, see Part No. 37157. Ranges of LED standard blade fuses (Part Nos. 37131 37137) & LED micro 2 blade fuses (Part Nos. 37147 37154) are also available.